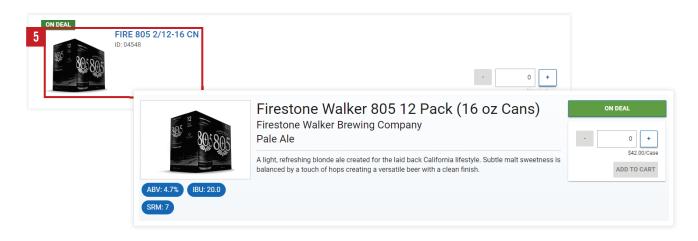

4 If a product is on deal, click or tap **ON DEAL** to view the details of the discount.

|           |                              | Note: Disco | ounts will be | e applied in the cart be                     | fore checkout. |                      |
|-----------|------------------------------|-------------|---------------|----------------------------------------------|----------------|----------------------|
| 4 ON DEAL | FIRE 805 2/12-1<br>ID: 04548 | 16 CN       |               |                                              |                |                      |
|           | ON DEAL                      |             | 2/12-16 CN    | FIRE 805 2/12-16 CN ×<br>\$6.00 Off per Case | - 0 +          | - 0 +<br>542.00/Case |
|           |                              |             | 24/12 LS NR   |                                              |                | 342.00/1855          |

5 Click or tap the product name or image to view additional product information: images, stories, styles, ABV, IBU, SRM, etc.