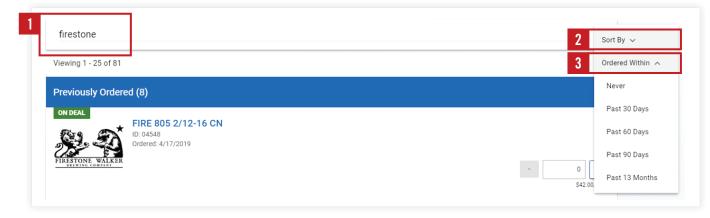

On the order page, enter the quantity you want to order. Use the following options to find a product:

- 1 Enter all or part of the product name or the product number in the **Search** bar. Depending on your search term, you may see all of the products associated with the supplier or brand.
- 2 Click or tap the **Filter =** icon and then **Sort By** to sort the products by description or order date.
- 3 Click or tap the **Filter** icon and then **Ordered Within** to filter the products by when the products were last ordered.