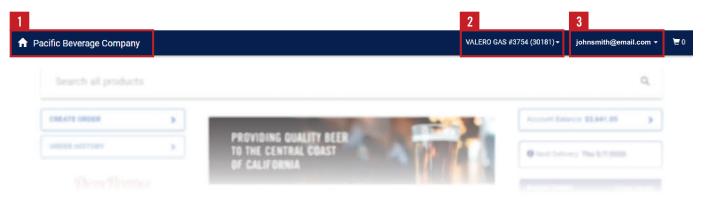

#### **Navigation Tips**

- **1** To return to the main Retailer Portal page, tap or click the **Home ↑** icon.
- 2 If you have access to multiple retailers, tap or click the retailer name and select the retailer you want to enter an order for.
- **3** To sign out, change your password, or view a list of FAQs, tap or click your user name or the Menu icon and select an option from the menu.