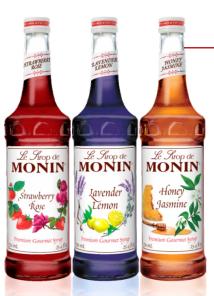

#### STRAWBERRY ROSE SYRUP LAVENDER LEMON SYRUP

12/750 ML. GLASS

Sweet, candied strawberry combined with notes of delicate rose – for a romantic pairing you won't soon forget. With just a splash, Strawberry Rose Syrup will transform lattes, lemonades, cocktails, and more into exquisite creations perfect for any occasion.

#3581 MONIN®

12/750 ML. GLASS

Lovely combination of soothing lavender and mouthwatering citrus! Lavender Lemon Syrup adds a bright, citrusy twist to the lavender flavor you know and love.

#3583 MONIN®

#### **HONEY JASMINE SYRUP**

12/750 ML. GLASS

Delightful combination of delicate floral essence and organic honey notes. Made without any artificial ingredients, Honey Jasmine Syrup is a unique blend that transforms specialty coffee drinks, teas, lemonades, and cocktails into enchanting creations with just a splash.