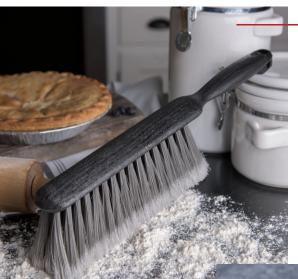

## NEW ITEMS IN STOCK 4.23.21

#22616 CARLISLE®

#### COUNTER BRUSH 8" GRAY BRISTLE

Ideal for fine particles and dust, on smooth surfaces. BPA free.

#34867 SWEET EARTH®