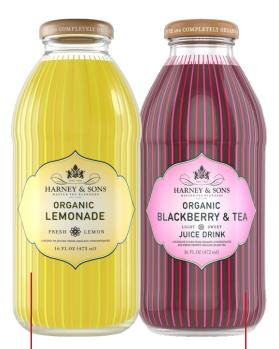

#3582 HARNEY & SONS®

#### **ORGANIC LEMONADE**

12/16 OZ. GLASS

The quintessential taste of summer. Made with the finest organic lemons, sweetened with organic cane sugar.

#3578 HARNEY & SONS®

### ORGANIC BLACKBERRY & TEA

12/16 OZ. GLASS

Absolutely fruity and delicious. Though light and sweet, it packs a big berry aroma and punch!

ETA - 4/28

#3577 MONIN®