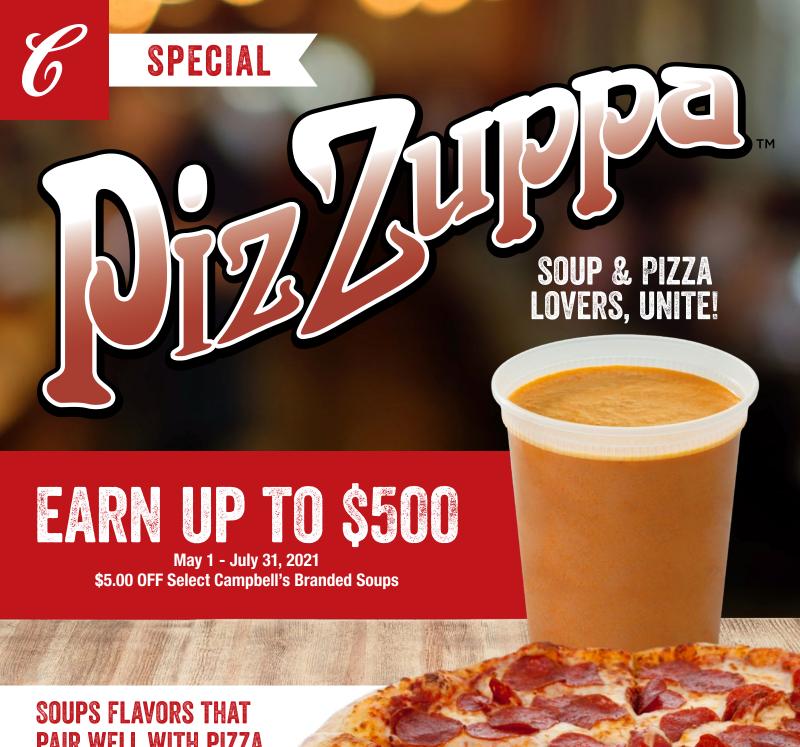

## PAIR WELL WITH PIZZA

- Tomato Bisque
- Italian Wedding
- Minestrone
- Broccoli Cheese
- Chicken Noodle

Source: NPD SupplyTrack, L12 Months ending October 2020, Measured in Pounds

## \$5.00 OFF Select Campbell's Branded Soups • May 1 - July 31, 2021

| Number of Cases | Product Name                                     | Case Code | Distributor Code | Pack/Size    | Yield  | Claims     |
|-----------------|--------------------------------------------------|-----------|------------------|--------------|--------|------------|
|                 | Reserve Broadway Basil & Tomato Bisque           | 21081     |                  | 4/4 lb Pouch | 256 oz |            |
|                 | Reserve Minestrone Soup w Garden Vegetables      | 21093     |                  | 4/4 lb Pouch | 256 oz | V FS       |
|                 | Reserve Red Lentil Vegetable                     | 23206     |                  | 4/4 lb Pouch | 256 oz | V VG       |
|                 | Reserve Roasted Red Pepper & Smoked Gouda Bisque | 16835     |                  | 4/4 lb Pouch | 256 oz | V          |
|                 | Signature Broccoli Cheddar                       | 20301     |                  | 4/4 lb Pouch | 256 oz | GF         |
|                 | Signature Chicken Noodle                         | 20303     |                  | 4/4 lb Pouch | 256 oz | NAE        |
|                 | Signature French Onion                           | 23422     |                  | 4/4 lb Pouch | 256 oz | GF         |
|                 | Signature Italian Style Wedding                  | 22963     |                  | 4/4 lb Pouch | 256 oz |            |
|                 | Signature Tomato Bisque w Basil                  | 24878     |                  | 4/4 lb Pouch | 256 oz | V          |
|                 | Signature Vegan Vegetable                        | 20600     |                  | 4/4 lb Pouch | 256 oz | V VG       |
|                 | Signature Pasta Fagioli                          | 10429     |                  | 3/4 lb Tub   | 384 oz | V GS Fiber |
|                 | Signature Roasted Chicken Noodle                 | 11836     |                  | 3/4 lb Tub   | 384 oz | NAE        |
|                 | Signature Tomato Florentine w Pasta              | 11925     |                  | 3/4 lb Tub   | 384 oz |            |
|                 | Signature Vegetarian Garden Vegetable            | 11340     |                  | 3/4 lb Tub   | 384 oz | V GF       |
|                 | Signature Vegetarian Garden Vegetable w Rotini   | 11971     |                  | 3/4 lb Tub   | 384 oz | V          |
|                 | SignatureTomato Tortellini                       | 8182      |                  | 3/4 lb Tub   | 384 oz |            |