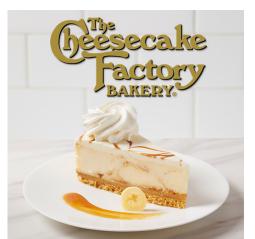

## **CHEESECAKE FACTORY®** #41163

CHEESECAKE BANANA FOSTER 10" 14 SLICE IQF 2/80 OZ.

Creamy banana cheesecake swirled with buttery

caramel, topped with white chocolate mousse and a caramel drizzle on a crunchy vanilla crumb crust. Each cake comes pre-sliced into 14 individual pieces.