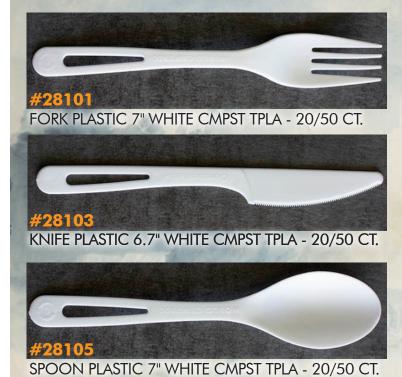

## WORLD® CENTRIC

FOR A BETTER WORLD

These World Centric® compostable utensils are made from tPLA, a resin made from 70% non-GMO corn and 30% Talc. tPLA resin is certified for compostability.

- Suitable for food and liquids up to 200 degrees Fahrenheit
- Dishwasher safe and reusable
- Certified compostable by BPI (Biodegradable Products Institute)
- 100% compostable 3-6 months in a commercial composting facility
- Just as strong as traditional plastics
- PLA is a non-toxic bioplastic
- Conforms to ASTM D-6400 Standard