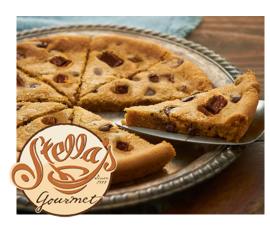

## **STELLA®** #41159

DESSERT COOKIE PIZZA CHOCOLATE CHUNK IQF CHEWY GOOEY 8" TIN - 12/9 OZ.

The perfect after-pizza indulgence for the whole table. Fully cooked and individually quick frozen,

just grab one out of the freezer and pop into the oven. This quick and easy dessert is destined to become your customers' favorite!