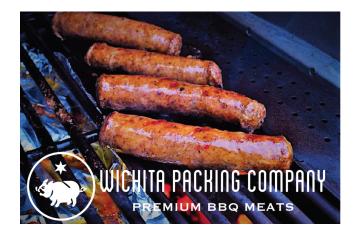

## #27951

World Centric<sup>®</sup> Lid Plastic 20/48 oz. Use With Plastic Container: 27899 - 8/50 CT

WORLD® CENTRIC

FOR A BETTER WORLD

**MARCH 10, 2023** 

#35986 | Wichita Packing® Sausage Pork Chorizo 2 oz. Link Frozen - 1/10 lb.

Guest's can't get enough of this spicy pork sausage. Chorizo is a favorite in Mexican and Spanish dishes, but it also is an amazing addition to burgers and breakfast scrambles. Just a little of this highly seasoned sausage adds big flavor to so many recipes. Tender, flavorful, and juicy. Perfect for grilling.