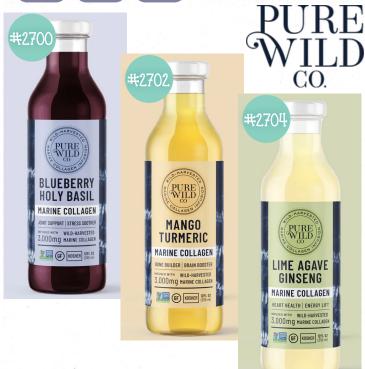

#2700 | Pure Wild® Drink Blueberry Holy Basil with Collagen Glass G/F Non-GMO - 12/12 oz.

#2702 | Pure Wild® Drink Mango Tumeric with Collagen Glass G/F Non-GMO - 12/12 oz.

#2704 | Pure Wild® Drink Lime Agave Ginseng with Collagen Glass G/F Non-GMO - 12/12 oz.

Pure Wild® drinks are made with the absolute cleanest and purest source of wild marine collagen. This proprietary blend allows the collagen to essentially disappear into the pure juices and herbs in each bottle. Every ingredient they source is organic and sustainable with only small amounts of raw organic honey or organic agave syrup as natural sweeteners.