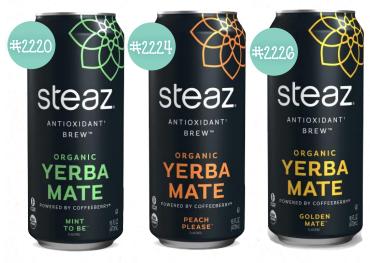

## This Just In Cordances

#2220 | Steaz® Drink Yerba Mate Mint To Be Can Organic - 12/16 oz.

#2224 | Steaz® Drink Yerba Mate Peach Please Can Organic - 12/16 oz.

#2226 | Steaz® Drink Yerba Mate Golden Mate Organic - 12/16 oz.

Organic brewed yerba mate combined with Coffeeberry® fruit and acerola superfruit for a revitalizing blend with 165 mg of natural caffeine. Contains antioxidant vitamin C to create a delicious antioxidant brew bursting with benefits. Revitalizes the mind, body & soul!

Brewed Green tea with a sun-ripened peach flavor, sweetened with organic, fair trade cane sugar, and combined with acerola superfruit for a delicious antioxidant brew.

#2228 | Steaz® Tea Iced Green Peach Can Organic 12/16 oz.