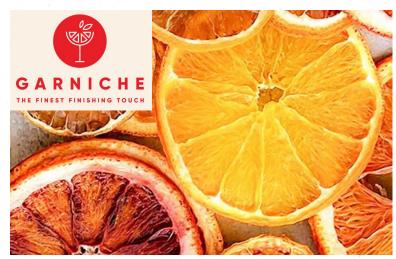

Garniche® Sugar Foods®

#64260 | Lime Dried Wheel 256 CT

#64262 | Orange Dried Wheel 128 CT

#64264 | Orange Blood Wheel 140 CT

#64266 | Lemon Dried Wheel 192 CT

Pack Size 1/1 lb.

New dehydrated citrus wheels from Garniche® are always available, no matter the season or your location. All-natural and consistently cut to save time and labor, these shelf-stable citrus wheels mean zero waste and 100% flavor for your most important bar drinks.