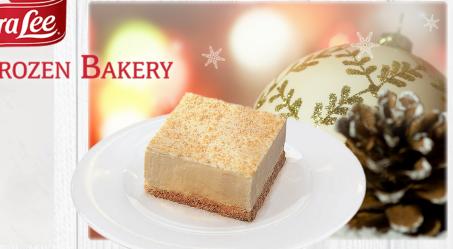

## #41766 ORIGINAL FRENCH CREAM CHEESECAKE - 4/73 OZ.

This cold set cheesecake is lighter and less dense than traditional New York style cheesecakes. Whipped and fluffy on a graham cracker base with crumbs on top.