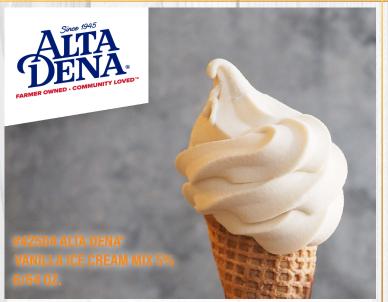

This ready-to-use, refrigerated soft serve mix provides consistent flavor batch to batch since there is no preparation needed - just shake the gallon and pour it directly into your soft serve machine. Ideal for high-volume establishments, this pre-prepared mix allows you to quickly refill your soft serve machine without the additional employees or extra time that is needed to prepare powdered soft serve mix.