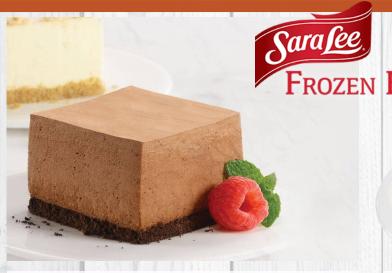

## #41764 CHOCOLATE FRENCH CREAM CHEESECAKE - 4/73 OZ.

On top of a chocolate cookie crumb base is a rich and fluffy chocolate whipped cream cheese filling that melts in your mouth. You and your customers will love this delicious, easy-serve dessert option.