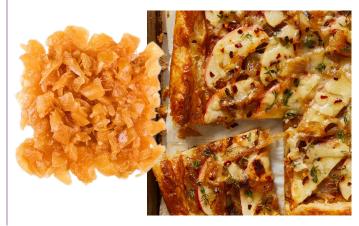

## #6470 DICED CARMELIZED ONION POUCH - 5/6.66 LB.

These caramelized onions are a flavorful and timesaving solution for busy kitchens. The onion slices are evenly caramelized; their sweet and savory flavor perfectly complements their plump and tender texture.