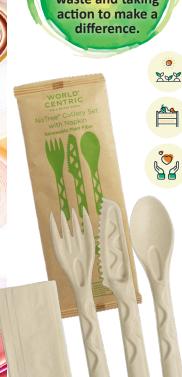

## WORLD® CENTRIC

World Centric's new bamboo cutlery is made from FSC<sup>®</sup> certified bamboo from sustainable sources, and can be discarded with your yard trimmings. This cutlery is 100% Bio-Based and contains no added PFAS. Great for parties, picnics and takeout, this cutlery is sturdy and safe.

**ITEM#** DESCRIPTION **PACK/CASE** 28108 6.7" BAMBOO WOOD FORK 20/100 CT. 28109 6.7" BAMBOO WOOD KNIFE 20/100 CT. 28110 6.7" BAMBOO WOOD SPOON 20/100 CT. 28111 6.7" BAMBOO WOOD CUTLERY KIT 1/250 CT. FORK/KNIFE/SPOON/NAPKIN 28112 **6" COMPOSTABLE FIBER FORK** 10/100 CT. 28113 **6" COMPOSTABLE FIBER KNIFE** 10/100 CT. 28114 **6" COMPOSTABLE FIBER SPOON** 10/100 CT. 28115 **6" COMPOSTABLE FIBER CUTLERY** 1/250 CT. **KIT FORK/KNIFE/SPOON/NAPKIN 10" COMPOSTABLE FIBER** 28117 2/50 CT. **SERVING SPOON** 28119 **10" COMPOSTABLE FIBER** 2/50 CT. **SERVING FORK** 

This fiber cutlery is made from unbleached plant fiber, an annually renewable resource, and contains no added PFAS. Lightweight and durable, these disposable utensils are perfect for restaurants that serve takeout. They are certified compostable in a commercial compost facility, and the wrapper is a naturally compostable unlined paper.

#28111

#28112

By using these eco-friendly alternatives, you are reducing plastic waste and taking action to make a difference.

#28110

#28109

#28108

9

0