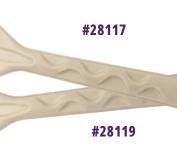

**ITEM#** DESCRIPTION **PACK/CASE** 28108 6.7" BAMBOO WOOD FORK 20/100 CT. 28109 6.7" BAMBOO WOOD KNIFE 20/100 CT. 28110 6.7" BAMBOO WOOD SPOON 20/100 CT. 28111 6.7" BAMBOO WOOD CUTLERY KIT 1/250 CT. FORK/KNIFE/SPOON/NAPKIN 28112 **6" COMPOSTABLE FIBER FORK** 10/100 CT. 28113 **6" COMPOSTABLE FIBER KNIFE** 10/100 CT. 28114 **6" COMPOSTABLE FIBER SPOON** 10/100 CT. 28115 **6" COMPOSTABLE FIBER CUTLERY** 1/250 CT. **KIT FORK/KNIFE/SPOON/NAPKIN 10" COMPOSTABLE FIBER** 28117 2/50 CT. **SERVING SPOON** 28119 **10" COMPOSTABLE FIBER** 2/50 CT. **SERVING FORK** 