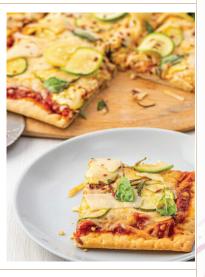

## #43090 RICH'S® CRUST PIZZA 12X16 W/G PARBAKED I.Q.F. 16/17 OZ.

Super simple. This par-baked pizza crust is perfect for busy kitchens that take pride in serving delicious pizza on a flavourful crust even without the expertise or time to manage dough. Ready to top, bake & serve!