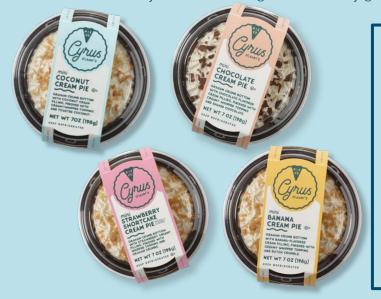

## Cyrus O'Leary Mini Cream Pies:

# The hottest thing in the cooler.

Each Cyrus O'Leary's Cream Pie brings a delicious, low-labor thaw & serve dessert to your operation. Three single-serve pies delight consumers and elevate your dessert offerings. Perfect for any grab & go operation, they are "single and ready to take on away from home!".

#### Bring In **EACH** New Item

- \$500 per slot with 32 case minimum purchase
- Additional \$5/cs on first invoice

| SKU   | Product Name                              | Size | Unit Wt (oz) | Units/<br>Case | Gross Case<br>Wt (lb) | Case GTIN         | Item UPC Code   |
|-------|-------------------------------------------|------|--------------|----------------|-----------------------|-------------------|-----------------|
| 20371 | Mini Chocolate<br>Cream Pie               | 4"   | 7.0          | 8              | 4.24                  | 100 47125 20371 2 | 0 47125 11059 7 |
| 20372 | Mini Coconut<br>Cream Pie                 | 4"   | 7.0          | 8              | 4.24                  | 100 47125 20372 9 | 0 47125 11060 3 |
| 20370 | Mini Banana<br>Cream Pie                  | 4"   | 7.0          | 8              | 4.24                  | 100 47125 20370 5 | 0 47125 11057 3 |
| 20373 | Mini Strawberry<br>Shortcake Cream<br>Pie | 4"   | 7 <b>.0</b>  | 8              | 4.24                  | 100 47125 20373 6 | 0 47125 20327 5 |