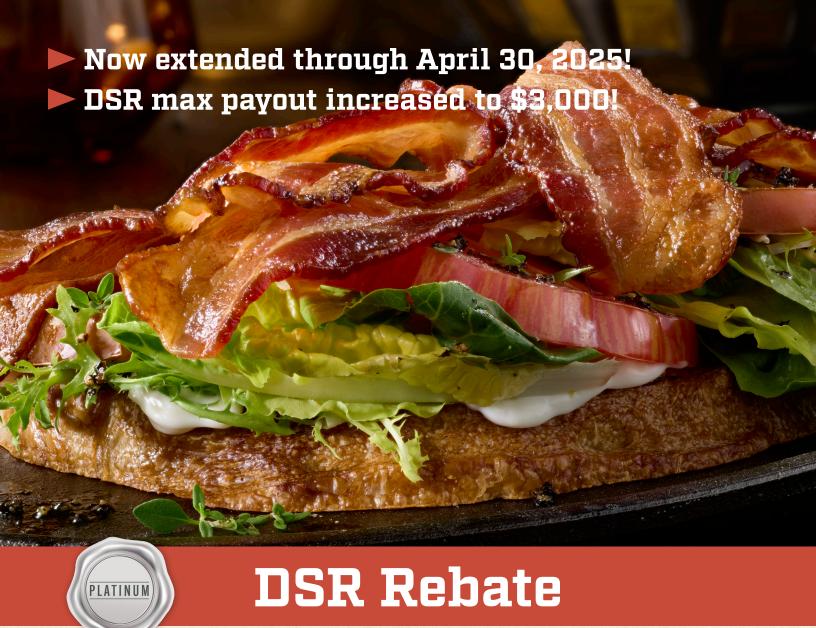

Earn BIG money on Smithfield New Platinum Bacon line. The premium choice for a perennial favorite.





## **DSR** Rebate



# **SMITHFIELD PLATINUM** BACON

### **Smithfield Honey Flavored Bacon**

This delicious, premium bacon uses honey instead of sugar in its pickle injection for an unmistakable flavor. Naturally but not overly sweet, it is hardwood smoked and cut to standard thickness with a good lean-to-fat ratio. This center-cut product boasts Platinum-level quality.

### **Smithfield Pepper-Encrusted Bacon**

This thick-cut bacon has the essence and kick of a delicious pepper blend on the edges. Black, Red, White Pepper and Pink Peppercorns create plenty of flavor without overpowering a classic, premium bacon taste.

#### Smithfield Log Smoked Bacon

Double-smoked over genuine ap